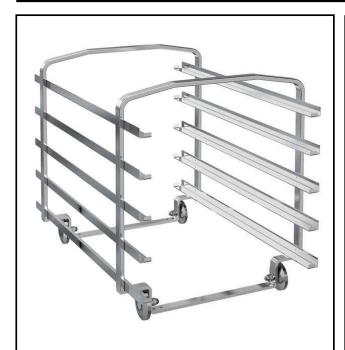

## Cooking accessories Mobile bakery/pastry racks (400x600mm)

| ITEM #  |  |
|---------|--|
| MODEL # |  |
| NAME#   |  |
| SIS #   |  |
|         |  |
| AIA#    |  |

922607 - 922608 - 922609

## **Main Features**

- Includes wheels and base supports.
- If used with wheels, slid-in support is required.
- If used with base support it becomes a fixed rack.

**APPROVAL:** 

## Cooking accessories Mobile bakery/pastry racks (400x600mm)